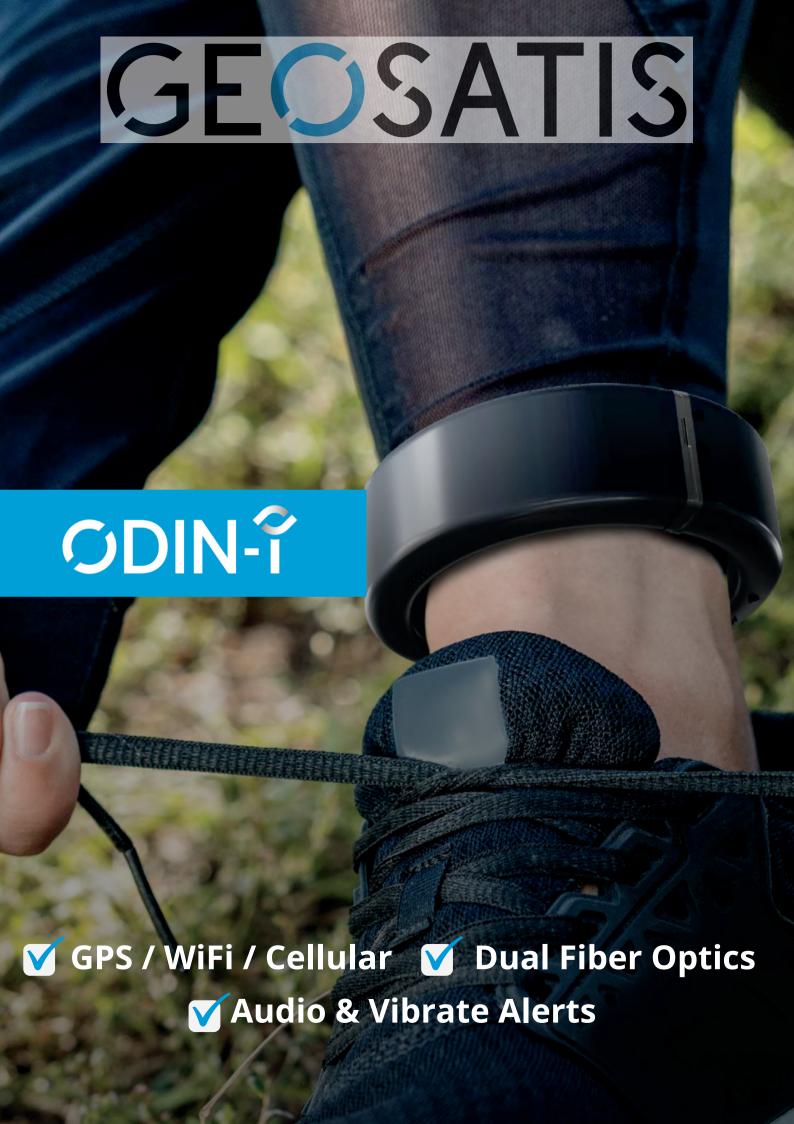

# **Introducing: ODIN-i**

The ODIN-i GPS bracelets' innovative, no-strap design minimizes tampering and removal risks while providing advanced tracking capabilities.

Designed for security and reliability, ODIN-i provides peace of mind across diverse environments.

### **No Strap Tampers**

Unique, secure design eliminates strap tampers allowing supervision staff to focus on "real" alarms.

#### 20-Second Install & Removal

No tools for install and can be remotely or physically opened using an encrypted Key and/or an encrypted software command.