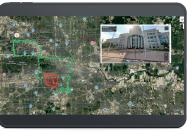

## **Enhanced Mapping**

View offender tracking information and create customized zones utilizing a full suite of Google Maps<sup>®</sup> and Open Street Maps.

#### Last Known Location

The map displays the last known location of all active offenders and if they have an active alarm.