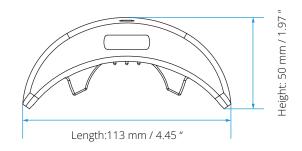

### **MOBILE CHARGER**

Width: 61 mm / 2.40 "

Weight 143 g / 5.04 oz Firmware updates When connected to the GPS bracelet

IP RatingIP 68 WaterproofCertificationsCE, FCC