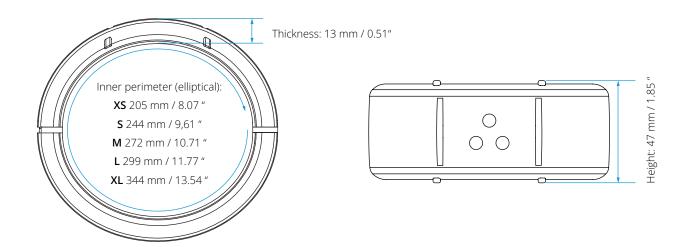

### **GPS BRACELET**

 $\boldsymbol{\mathsf{XS}}$  185 g / 6.53 oz - insert 33 g / 1.16 oz

**S** 185 g / 6.53 oz **Weight M** 192 g / 6.77 oz **L** 200 g / 7.05 oz **XL** 215 g / 7.58 oz

**GNSS** 

**Memory storage** Minimum 30 days