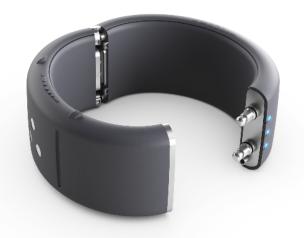

# GPS BRACELET AND MOBILE CHARGER

GEOSATIS offers the most secure, reliable and convenient one-piece GPS/RF device on the market - combining a unique, robust and easy-to-use toroidal shape design with state-of-the-art secure and precise locationing technologies.

# **GPS BRACELET**