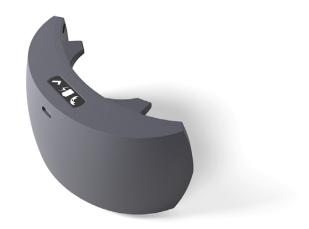

## LOCATION TRACKING

The GEOSATIS electronic bracelet is the most secure, reliable and convenient **GPS/RF one-piece** ankle bracelet on the market - combining a unique, robust and easy to use **toroidal shape** design with state-of-the-art secure and precise geolocalization technologies.

## HYBRID ANKLE BRACELET

**Multiple GNSS support**GPS, Galiléo, Glonass, BeiDou

**Opening / Closing**Quick, easy and secure

Covid-19 compliant

No physical contact

GEOSATIS has improved the functionalities of its bracelet with a higher level of **encryption** and the inclusion of a **dual SIM-card** slot to maximize mobile networks connectivity.

Thanks to a sophisticated **multi-sensor tampering detection**, any attempts to open or damage the bracelet are detected and reported immediately to the monitoring center, while its superior engineering decreases false tamper nuisance.