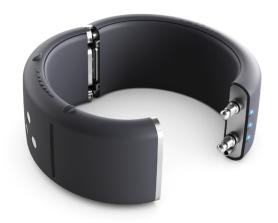

## LOCATION TRACKING

The GEOSATIS electronic bracelet is the most secure, reliable and convenient **GPS/RF one-piece** ankle bracelet on the market - combining a unique, robust and easy to use **toroidal shape** design with state-of-the-art secure and precise geolocalization technologies.

## HYBRID ANKLE BRACELET

**Multiple GNSS support**GPS, Galiléo, Glonass, BeiDou

**Opening / Closing**Quick, easy and secure

Covid-19 compliant

No physical contact

GEOSATIS has improved the functionalities of its bracelet with a higher level of **encryption** and the inclusion of a **dual SIM-card** slot to maximize mobile networks connectivity.

Thanks to a sophisticated **multi-sensor tampering detection**, any attempts to open or damage the bracelet are detected and reported immediately to the monitoring center, while its superior engineering decreases false tamper nuisance.