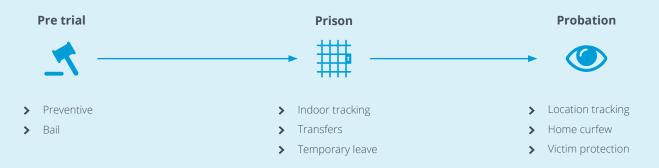

#### NO MORE PRISON OVERCROWDING, NOR RECIDIVISM

GEOSATIS proposes a viable and cost-effective alternative to imprisonment which can help cut prison overcrowding and reduce recidivism. Our solution allows offenders to maintain a professional activity, take care of their family, and make a positive contribution to society.

## LOCATION TRACKING

The GEOSATIS electronic bracelet is the most secure, reliable and convenient **GPS/RF one-piece** ankle bracelet on the market - combining a unique, robust and easy to use **toroidal shape** design with state-of-the-art secure and precise geolocalization technologies.

## **HOME CURFEW**

The GEOSATIS beacon offers the functionality to locate an offender **indoors** using a **radio frequency** link to connect to the electronic ankle bracelet.

**Indoor location** 

**Motion detection sensors** 

## **VICTIM PROTECTION**

The electronic monitoring solution for domestic violence is a sophisticated **proximity notification system** used to protect victims. The GEOSATIS victim application allows the victim to move freely in the community with an established mobile proximity zone that works in conjunction with the GEOSATIS GPS bracelet worn by the offender. In the event the offender enters this mobile proximity zone, the system automatically triggers an alarm in the monitoring software and the victim is notified