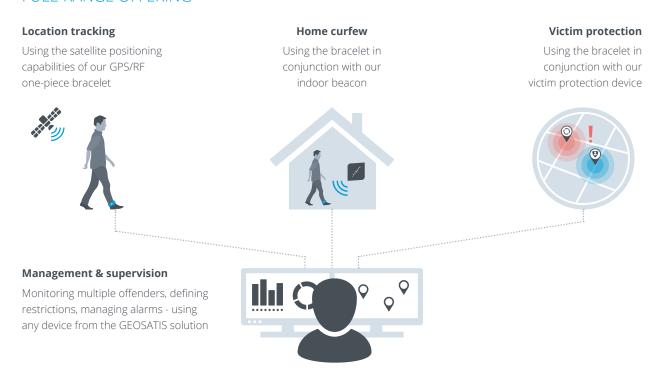

# **FULL-RANGE OFFERING**

# Serving all use cases for the criminal justice system

## LOCATION TRACKING

The GEOSATIS electronic bracelet is the most secure, reliable and convenient **GPS/RF one-piece** ankle bracelet on the market - combining a unique, robust and easy to use **toroidal shape** design with state-of-the-art secure and precise geolocalization technologies.

## **HOME CURFEW**

The GEOSATIS beacon offers the functionality to locate an offender **indoors** using a **radio frequency** link to connect to the electronic ankle bracelet.

**Indoor location** 

**Motion detection sensors** 

## **VICTIM PROTECTION**

The electronic monitoring solution for domestic violence is a sophisticated **proximity notification system** used to protect victims. The GEOSATIS victim application allows the victim to move freely in the community with an established mobile proximity zone that works in conjunction with the GEOSATIS GPS bracelet worn by the offender. In the event the offender enters this mobile proximity zone, the system automatically triggers an alarm in the monitoring software and the victim is notified

## MANAGEMENT AND SURVEILLANCE

The GEOSATIS **monitoring software** is a web-based application that allows the management and supervision of offenders during the entire rehabilitation process.

This single software solution lets the supervisor configure and oversee multiple offenders using any devices from the GEOSATIS product's portfolio (the electronic ankle bracelet, beacon and victim protection device).