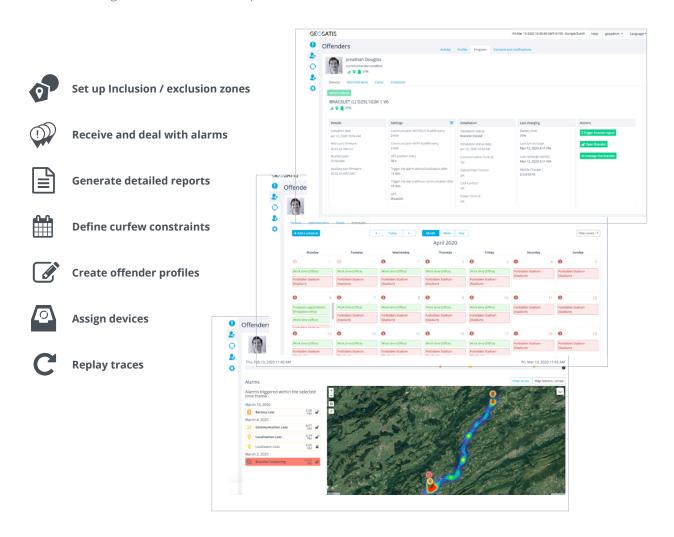

## MANAGEMENT AND SURVEILLANCE

The GEOSATIS **monitoring software** is a web-based application that allows the management and supervision of offenders during the entire rehabilitation process.

This single software solution lets the supervisor configure and oversee multiple offenders using any devices from the GEOSATIS product's portfolio (the electronic ankle bracelet, beacon and victim protection device).