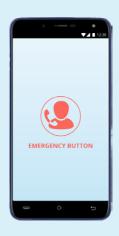

## **VICTIM PROTECTION**

The electronic monitoring solution for domestic violence is a sophisticated **proximity notification system** used to protect victims. The GEOSATIS victim application allows the victim to move freely in the community with an established mobile proximity zone that works in conjunction with the GEOSATIS GPS bracelet worn by the offender. In the event the offender enters this mobile proximity zone, the system automatically triggers an alarm in the monitoring software and the victim is notified

### Proximity detection mobile zone

Paired with the bracelet of the offender

# **Emergency button**

Triggers an alarm in case of insecurity

#### **Automatic recording**

Pictures/sounds that can be used as an evidence in court