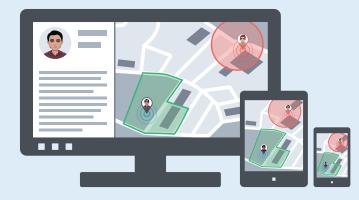

## MANAGEMENT AND SURVEILLANCE

The GEOSATIS **monitoring software** is a web-based application that allows the management and supervision of offenders during the entire rehabilitation process. It also comes in a **mobile application** version enabling supervisors to continue to perform their job on the go.

- > Inclusion / exclusion zones
- > Curfew constraints
- > Alarm management and reporting

This single software solution lets the supervisor configure and oversee multiple offenders using any devices from the GEOSATIS product's portfolio (the electronic ankle bracelet, base station, beacon and victim protection device).