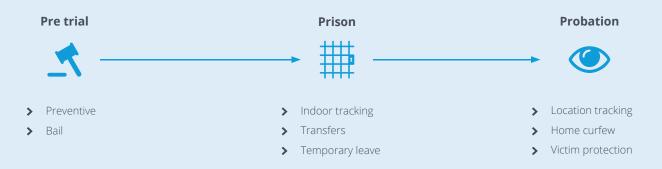

# Serving all use cases for the criminal justice system

## LOCATION TRACKING

The GEOSATIS electronic bracelet is the most secure, reliable and convenient **GPS/RF one-piece** ankle bracelet on the market - combining a unique, robust and easy to use **toroidal shape** design with state-of-the-art secure and precise geolocalization technologies.

### HOME CURFEW

The GEOSATIS base station offers the functionality to locate the offender **indoors** using a **radio frequency** link to connect to the electronic ankle bracelet. Additionally, its real-time video and authentication capabilities provide officers with more options to check the offender's status. Thanks to its small size and innovative design, the base station will easily fit in the offender home's. The base station is **splash-proof, robust and secure**. The installation is quick and easy. Once the base station is installed it can't be moved thanks to its embedded motion detection sensors that will immediately trigger an alarm at the monitoring center.

### VICTIM PROTECTION

The GEOSATIS victim protection device has been designed in the context of **domestic violence** with the objective to reassure the person under protection through a simple and inconspicuous tool that enables to quickly contact the police whenever it is needed. The device also allows the protected person to move freely surrounded by a **mobile safety zone** and works in conjunction with the GEOSATIS bracelet worn by the offender.