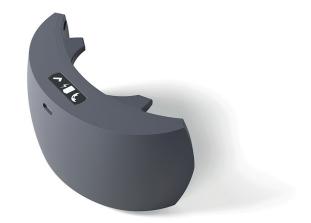

### HOME CURFEW

The GEOSATIS base station offers the functionality to locate the offender **indoors** using a **radio frequency** link to connect to the electronic ankle bracelet. Additionally, its real-time video and authentication capabilities provide officers with more options to check the offender's status. Thanks to its small size and innovative design, the base station will easily fit in the offender home's. The base station is **splash-proof, robust and secure**. The installation is quick and easy. Once the base station is installed it can't be moved thanks to its embedded motion detection sensors that will immediately trigger an alarm at the monitoring center.