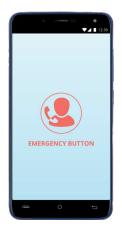

### VICTIM PROTECTION

The GEOSATIS victim protection device has been designed in the context of **domestic violence** with the objective to reassure the person under protection through a simple and inconspicuous tool that enables to quickly contact the police whenever it is needed. The device also allows the protected person to move freely surrounded by a **mobile safety zone** and works in conjunction with the GEOSATIS bracelet worn by the offender.

#### **Emergency button**

Triggers an alarm in case of insecurity