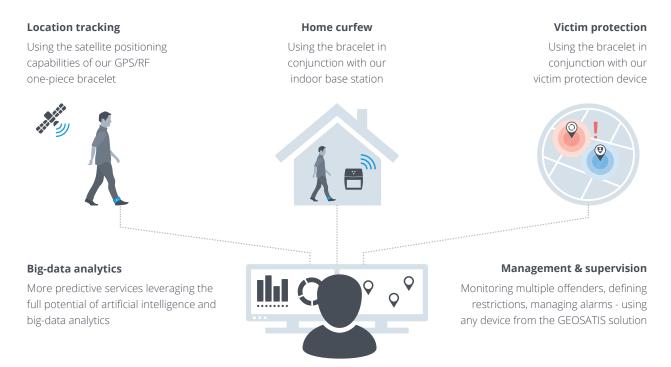

## LOCATION TRACKING

The GEOSATIS electronic bracelet is the most secure, reliable and convenient **GPS/RF one-piece** ankle bracelet on the market - combining a unique, robust and easy to use **toroidal shape** design with state-of-the-art secure and precise geolocalization technologies.

### HOME CURFEW

The GEOSATIS base station offers the functionality to locate the offender **indoors** using a **radio frequency** link to connect to the electronic ankle bracelet. Additionally, its real-time video and authentication capabilities provide officers with more options to check the offender's status. Thanks to its small size and innovative design, the base station will easily fit in the offender home's. The base station is **splash-proof, robust and secure**. The installation is quick and easy. Once the base station is installed it can't be moved thanks to its embedded motion detection sensors that will immediately trigger an alarm at the monitoring center.

### VICTIM PROTECTION

The GEOSATIS victim protection device has been designed in the context of **domestic violence** with the objective to reassure the person under protection through a simple and inconspicuous tool that enables to quickly contact the police whenever it is needed. The device also allows the protected person to move freely surrounded by a **mobile safety zone** and works in conjunction with the GEOSATIS bracelet worn by the offender.

## MANAGEMENT AND SURVEILLANCE

The GEOSATIS **monitoring software** is a web-based application that allows the management and supervision of offenders during the entire rehabilitation process. It also comes in a **mobile application** version enabling supervisors to continue to perform their job on the go.

To go further and beyond alarms that are simply reactive, GEOSATIS is also developing more **predictive** services leveraging the immense potential of **artificial intelligence** and **big data analytics**.