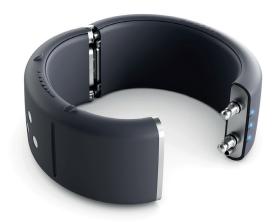

## LOCATION TRACKING

The GEOSATIS electronic bracelet is the most secure, reliable and convenient **GPS/RF one-piece** ankle bracelet on the market - combining a unique, robust and easy to use **toroidal shape** design with state-of-the-art secure and precise geolocalization technologies.

## HYBRID ANKLE BRACELET

**Multiple GNSS support** GPS, Galiléo, Glonass, BeiDou

Opening / Closing

Quick, easy and secure

Lightweight

Less than 185 grams

GEOSATIS has improved the functionalities of its bracelet with a higher level of **encryption** and the inclusion of a **dual SIM-card** slot to maximize mobile networks connectivity.

Thanks to a sophisticated **multi-sensor tampering detection**, any attempts to open or damage the bracelet are detected and reported immediately to the monitoring center, while its superior engineering decreases false tamper nuisance.