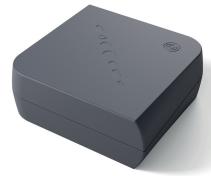

### HOME CURFEW

The GEOSATIS base station offers the functionality to locate the offender **indoors** using a **radio frequency** link to connect to the electronic ankle bracelet. Additionally, its real-time video and authentication capabilities provide officers with more options to check the offender's status. Thanks to its small size and innovative design, the base station will easily fit in the offender home's. The base station is **splash-proof, robust and secure**. The installation is quick and easy. Once the base station is installed it can't be moved thanks to its embedded motion detection sensors that will immediately trigger an alarm at the monitoring center.