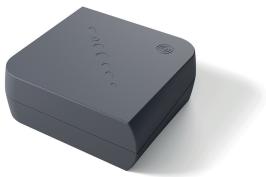

# HOME CURFEW (new version available from Q4 2019)

The Geosatis base station offers the functionality to locate the offender **indoors** using a **radio frequency** link to connect to the electronic ankle bracelet. Additionally, its real-time video and authentication capabilities provide officers with more options to check the offender's status. Thanks to its small size and innovative design, the base station will easily fit in the offender home's. The base station is **splash-proof, robust and secure**. The installation is quick and easy. Once the base station is installed it can't be moved thanks to its embedded motion detection sensors that will immediately trigger an alarm at the monitoring center.