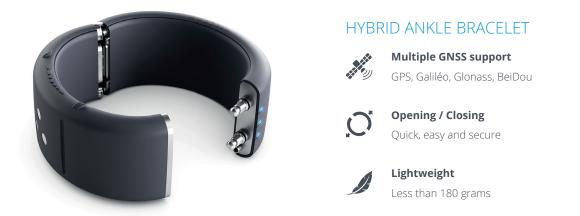

# LOCATION TRACKING (new version available from Q4 2019)

The GEOSATIS electronic bracelet is the most secure, reliable and convenient **GPS/RF one-piece** ankle bracelet on the market - combining a unique, robust and easy to use **toroidal shape** design with state-of-the-art secure and precise geo-localization technologies.

GEOSATIS has improved the functionalities of its bracelet with a higher level of **encryption** and the inclusion of a **dual SIM-card** slot to maximize mobile networks connectivity.

Thanks to a sophisticated **multi-sensor tampering detection**, any attempts to open or damage the bracelet are detected and reported immediately to the monitoring center, while its superior engineering decreases false tamper nuisance.