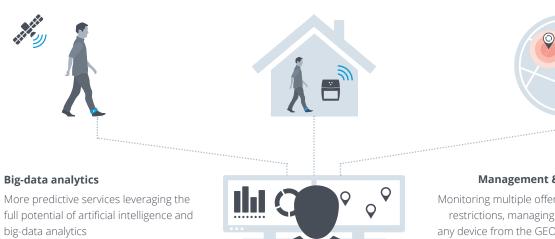

#### **Management & supervision**

Monitoring multiple offenders, defining restrictions, managing alarms - using any device from the GEOSATIS solution

## Serving all use cases for the criminal justice system

To go further and beyond alarms that are simply reactive, GEOSATIS is also developing more **predictive** services leveraging the immense potential of **artificial intelligence** and **big data analytics**.