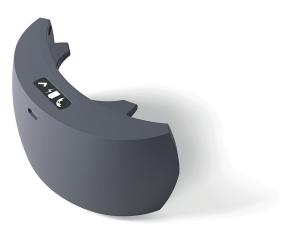

# LOCATION TRACKING (new version available from Q4 2019)

The GEOSATIS electronic bracelet is the most secure, reliable and convenient **GPS/RF one-piece** ankle bracelet on the market - combining a unique, robust and easy to use **toroidal shape** design with state-of-the-art secure and precise geo-localization technologies.

GEOSATIS has improved the functionalities of its bracelet with a higher level of **encryption** and the inclusion of a **dual SIM-card** slot to maximize mobile networks connectivity.

Thanks to a sophisticated **multi-sensor tampering detection**, any attempts to open or damage the bracelet are detected and reported immediately to the monitoring center, while its superior engineering decreases false tamper nuisance.