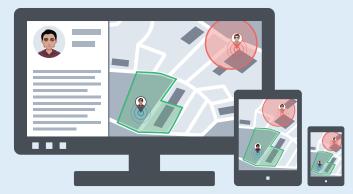

# MANAGEMENT AND SURVEILLANCE

The GEOSATIS **monitoring software** is a webbased application that allows the management and supervision of offenders during the entire rehabilitation process. It also comes in a **mobile application** version enabling supervisors to continue to perform their job on the go.

- > Inclusion / exclusion zones
- > Curfew constraints
- > Alarm management and reporting

This single software solution lets the supervisor configure and oversee multiple offenders using any devices from the GEOSATIS product's portfolio (the electronic ankle bracelet, base station, beacon and victim protection device).