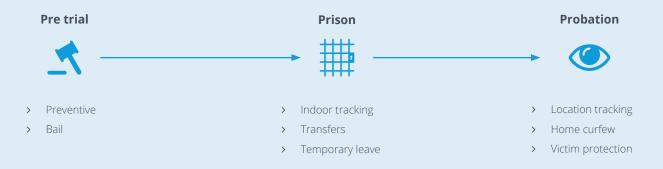

#### Location tracking

Using the satellite positioning capabilities of our GPS/RF one-piece bracelet

#### Home curfew

Using the bracelet in conjunction with our indoor base station

#### Victim protection

Using the bracelet in conjunction with our victim protection device