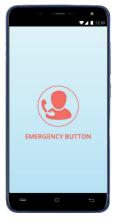

# VICTIM PROTECTION (new version available from Q4 2019)

The Geosatis victim protection device has been designed in the context of **domestic violence** with the objective to reassure the person under protection through a simple and inconspicuous tool that enables to quickly contact the police whenever it is needed. The device also allows the protected person to move freely surrounded by a **mobile safety zone** and works in conjunction with the Geosatis bracelet worn by the offender.

# Mobile safety zone

Paired with the bracelet of the offender

#### **Automatic recording**

Pictures/sounds that can be used as an evidence in court