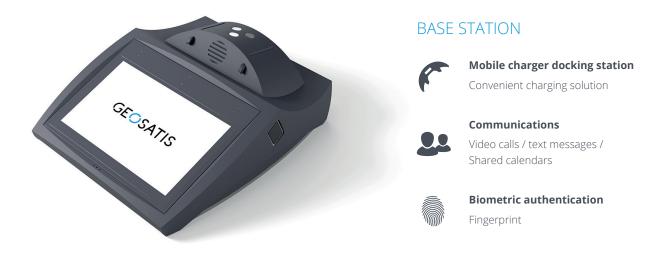

# HOME CURFEW (new version available from Q4 2019)

The Geosatis base station offers the functionality to locate the offender **indoors** using a **radio frequency** link to connect to the electronic ankle bracelet. Additionally, its real-time video and authentication capabilities provide officers with more options to check the offender's status. Thanks to its small size and innovative design, the base station will easily fit in the offender home's. The base station is **splash-proof, robust and secure**. The installation is quick and easy. Once the base station is installed it can't be moved thanks to its embedded motion detection sensors that will immediately trigger an alarm at the monitoring center.